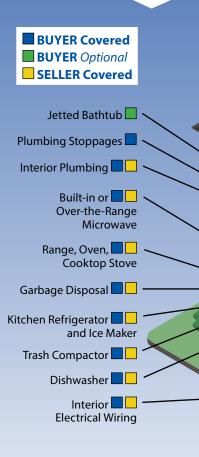

| Buyer            | Covered Items                                                                                       | Seller       |
|------------------|-----------------------------------------------------------------------------------------------------|--------------|
| ✓                | Heating Units<br>Cooling Units<br>Air Exchanger<br>Ductwork<br>Water Heater<br>(including tankless) | ✓            |
| $\checkmark$     | Interior Plumbing                                                                                   | $\checkmark$ |
| $\checkmark$     | Plumbing Stoppages                                                                                  | -            |
| $\checkmark$     | Interior Electrical Wiring                                                                          | $\checkmark$ |
| √<br>√<br>√<br>√ | Sump Pump                                                                                           | $\checkmark$ |
| $\checkmark$     | Garbage Disposal                                                                                    | $\checkmark$ |
| $\checkmark$     | Central Vacuum                                                                                      | $\checkmark$ |
| ✓                | Garage Door Opener                                                                                  | $\checkmark$ |
| $\checkmark$     | Trash Compactor                                                                                     | $\checkmark$ |
| ✓                | Built-in or Over-the-Range<br>Microwave                                                             | ✓            |
| ✓                | Kitchen Refrigerator and<br>Ice Maker                                                               | ✓            |
| <b>√</b>         | Dishwasher                                                                                          | $\checkmark$ |
| $\checkmark$     | Range/Oven/Cooktop Stove                                                                            | $\checkmark$ |
| $\checkmark$     | Clothes Washer                                                                                      | $\checkmark$ |
| $\checkmark$     | Clothes Dryer                                                                                       | $\checkmark$ |
| ✓                | Undetectable Pre-existing<br>Conditions (satisfactory<br>home inspection report                     | -            |
|                  |                                                                                                     |              |